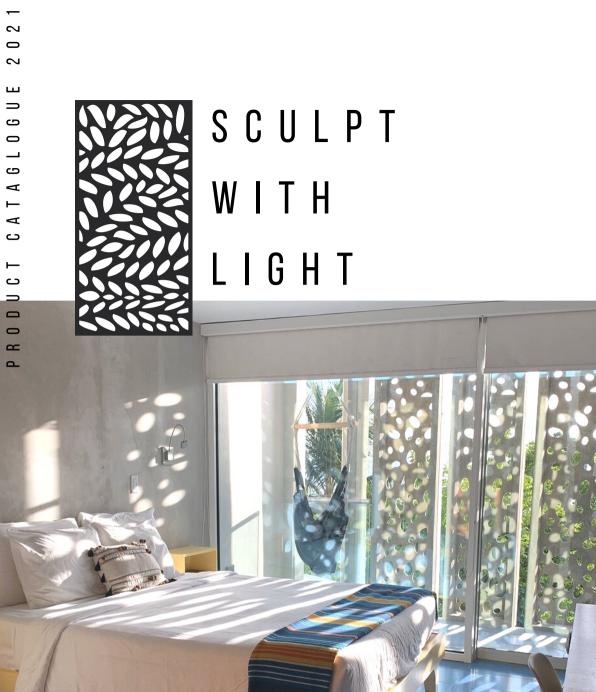

#### DESIGN TIP

This gorgeous use of light sculpting is a feature of the El Blok Hotel, Vieques, Puerto Rico. To achieve light-blocking similar to this, choose the 'Canopy' panel to cover windows or outdoor patio walls where the sun shines brightly. Throughout the day the shadows will gently travel across the room, creating a gorgeous, dynamic dappled sun-effect.