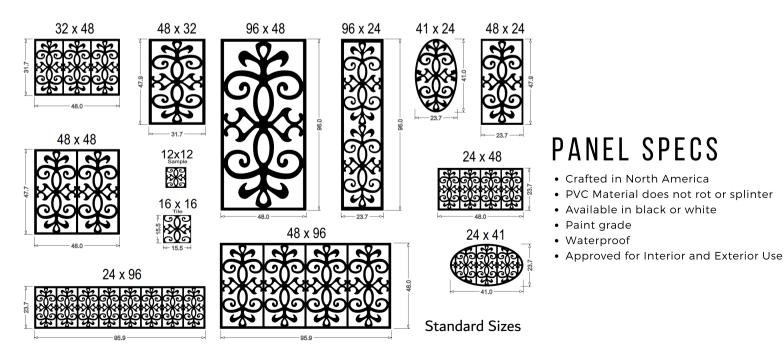

## PANEL SPECS

- Crafted in North America
- PVC Material does not rot or splinter
- Available in black or white
- Paint grade
- Waterproof
- Approved for Interior and Exterior Use

## OPTIONS

- · Colours: black or white
- Thickness: 1/4" (6mm) up to 1 1/2" (38mm)
- Variety of sizes & custom sizes available
- 100+ designs, see full collection online
- ~30 days lead time required for most designs