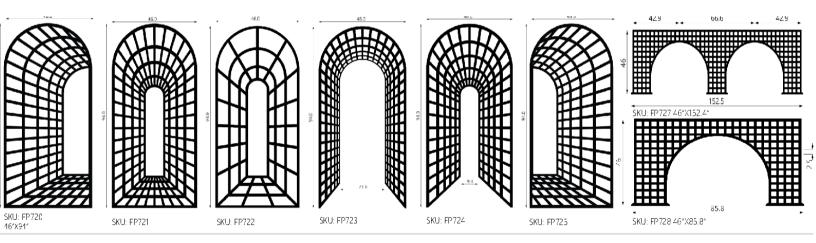

# TREILLAGE & LATTICE COLLECTION

- Borders are fabricated with 1/4" or 1/2" rabbit on the back to allow for quick and precise placement of the panel.
- All border sizes and designs are customizable
- Custom design requests are welcomed

- PVC material is available in black or white
- The standard border thickness is 3/4" and can be fabricated out of material up to 1-1/2" thick in white and up to 1" in black.
- The standard border dimension is 3/4" x 5.6 x96"