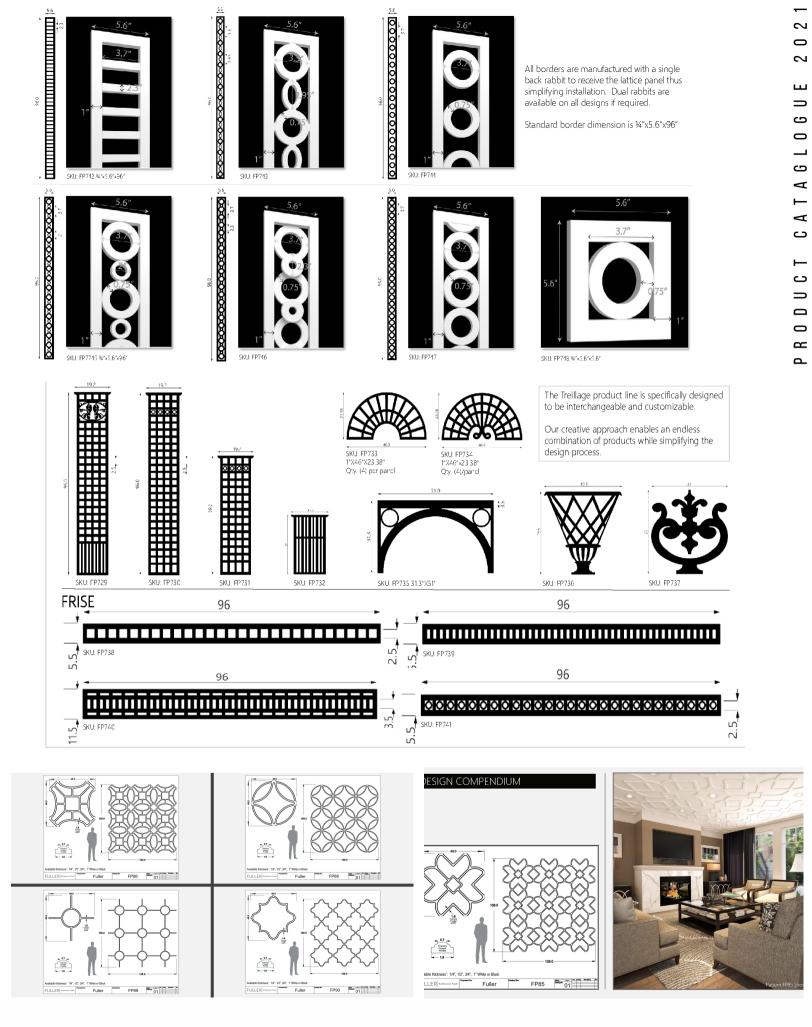

# TREILLAGE & LATTICE COLLECTION

- Borders are fabricated with 1/4" or 1/2" rabbit on the back to allow for quick and precise placement of the panel.
- All border sizes and designs are customizable
- Custom design requests are welcomed

- PVC material is available in black or white
- The standard border thickness is 3/4" and can be fabricated out of material up to 1-1/2" thick in white and up to 1" in black.
- The standard border dimension is 3/4" x 5.6 x96"