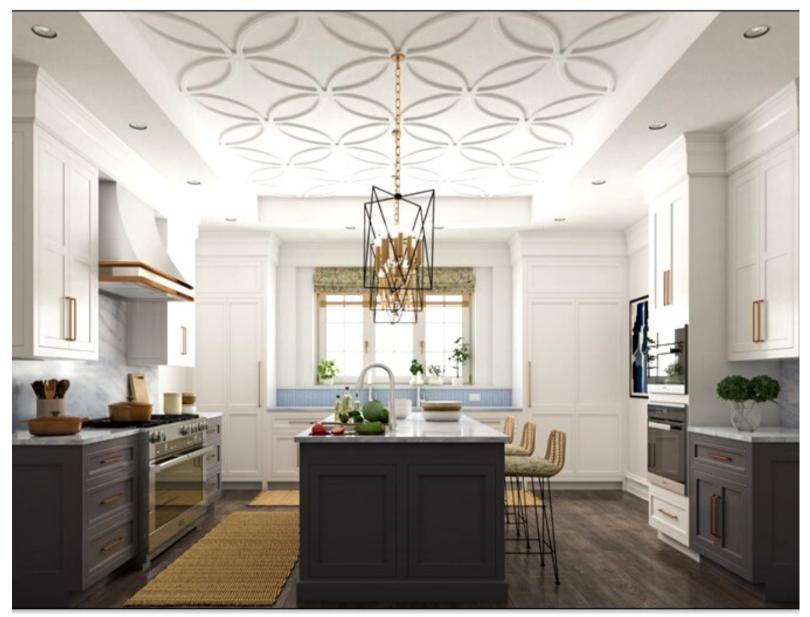

#### DESIGN TIP

This gorgeous use of light sculpting is a feature of the El Blok Hotel, Vieques, Puerto Rico. To achieve light-blocking similar to this, choose the 'Canopy' panel to cover windows or outdoor patio walls where the sun shines brightly. Throughout the day the shadows will gently travel across the room, creating a gorgeous, dynamic dappled sun-effect.