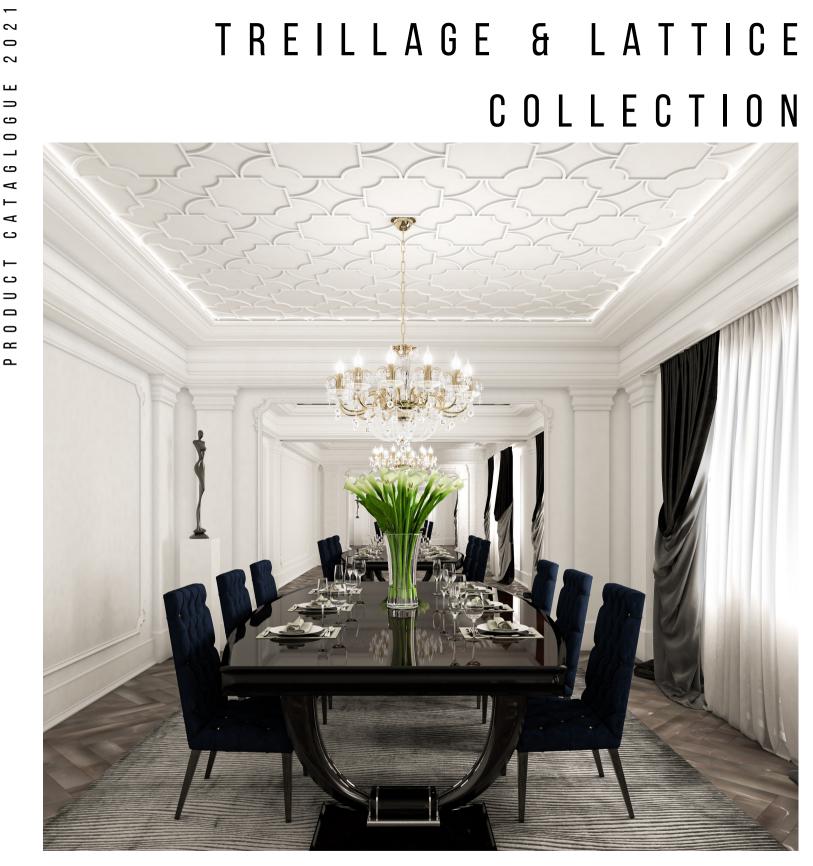

# TREILLAGE & LATTICE COLLECTION

- Borders are fabricated with 1/4" or 1/2" rabbit on the back to allow for quick and precise placement of the panel.
- All border sizes and designs are customizable
- Custom design requests are welcomed

- PVC material is available in black or white
- The standard border thickness is 3/4" and can be fabricated out of material up to 1-1/2" thick in white and up to 1" in black.
- The standard border dimension is 3/4" x 5.6 x96"